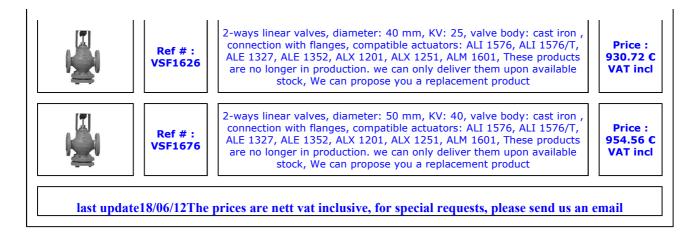

| Stock information          | explanation                                       |
|----------------------------|---------------------------------------------------|
| *                          | Normal stock 1 to 2 pieces                        |
| **                         | Normal stock 2 to 5 pieces                        |
| ***                        | Normal stock 5 to 10 pieces                       |
| ****                       | Normal stock +10 pieces                           |
| ? x                        | limited stock, always inform before ordering      |
| (a)                        | normal delay in (a) x week, i case of stock break |
| in case of urgent delivery | always call us before ordering                    |

| Ordering method                   | Payment meth