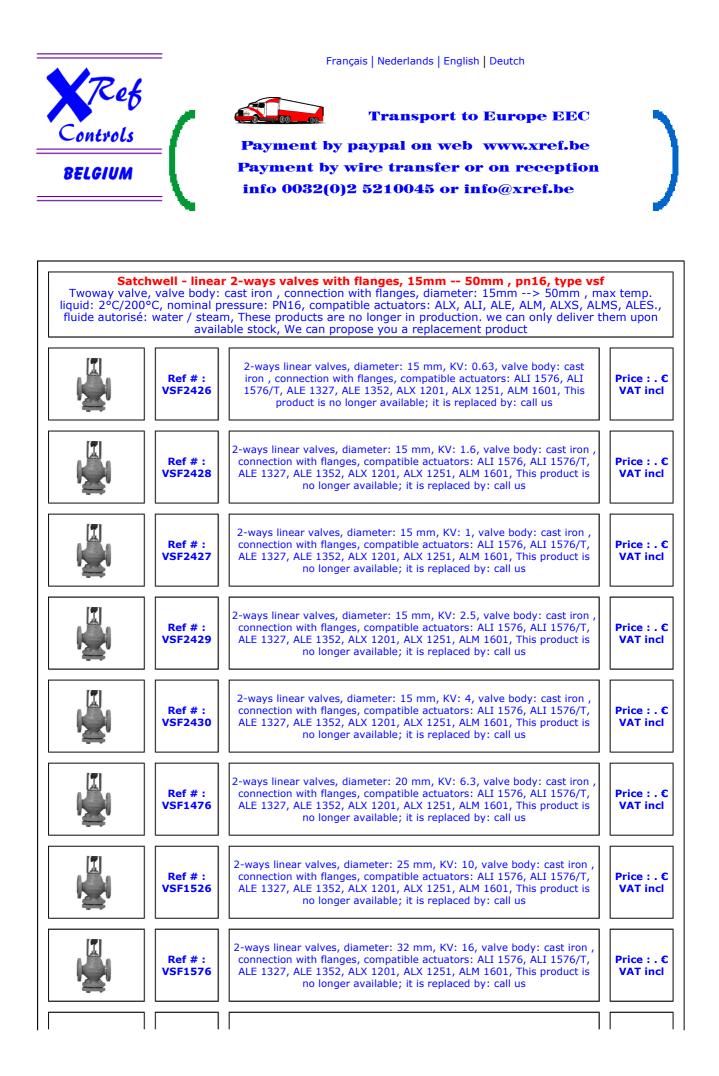

| Stock information          | explanation                                       |
|----------------------------|---------------------------------------------------|
| *                          | Normal stock 1 to 2 pieces                        |
| **                         | Normal stock 2 to 5 pieces                        |
| ***                        | Normal stock 5 to 10 pieces                       |
| ****                       | Normal stock +10 pieces                           |
| ? x                        | limited stock, always inform before ordering      |
| (a)                        | normal delay in (a) x week, i case of stock break |
| in case of urgent delivery | always call us before ordering                    |

| Ordering method                   | Payment me